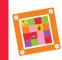

### № PLAYING THE GAME

Take a yellow, orange, or red card, and make sure you are looking at the challenge side. The card shows you where to place the yellow squares with Boxer and his house; any other images of his friends are there to guide you. Try to assemble the 7 rectangular Tiles so that their backgrounds match the color pattern on the Challenge Card.

Remember, the Tiles are double sided so the solution might be on the other side!

NOTE: Tiles showing the same color on both squares can be placed in any direction.

Example:

Both positions are correct, even though only one is shown on the solution.