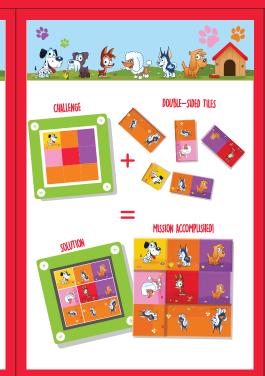

### № PLAYING THE GAME

Take a yellow, orange, or red card, and make sure you are looking at the challenge side. The card shows you where to place the yellow squares with Boxer and his house; any other images of his friends are there to guide you. Try to assemble the 7 rectangular Tiles so that their backgrounds match the color pattern on the Challenge Card.

Remember, the Tiles are double sided so the solution might be on the other side!

NOTE: Tiles showing the same color on both squares can be placed in any direction.

Example:

Both positions are correct, even though only one is shown on the solution.

#### \* WINNING THE GAME

When you complete the challenge, you win! Check your work using the solution on the back of each card.

are trademarks of Blue Orange Editions, France. Game published and distributed under license by Blue Orange, 97 impasse Jean Lamour, 54700 Pont-à-Mousson, Franc Made in China. Designed in France.