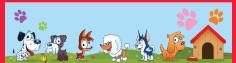

## **⇔** OBJECT OF THE GAME

Help Boxer meet his friends on his way home! Position the Tiles into a 3x3 or 4x4 grid, to match the pattern on the Challenge Card.

The card always shows you where to position Boxer at the start of each challenge. Sometimes one or two of his friends will show up on the card to help you along the way!