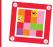

# ♣ PLAYING THE GAME

Take a green card, and make sure you are looking at the challenge side.

The card shows you where to place Boxer's square. Now, try to assemble the other 4 rectangular Tiles so that their backgrounds match the color pattern on the Challenge Card.

Remember, the Tiles are double sided so the solution might be on the other side!

# SGREEN CHALLENGES

The 4 remaining Tiles, and the yellow square with Boxer, are all that you need to complete the 25 green Challenge Cards.