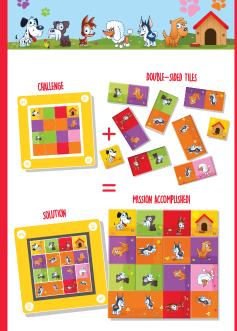

# ♣ PLAYING THE GAME

Take a green card, and make sure you are looking at the challenge side.

The card shows you where to place Boxer's square. Now, try to assemble the other 4 rectangular Tiles so that their backgrounds match the color pattern on the Challenge Card.

Remember, the Tiles are double sided so the solution might be on the other side!

### № PLAYING THE GAME

Take a yellow, orange, or red card, and make sure you are looking at the challenge side. The card shows you where to place the yellow squares with Boxer and his house; any other images of his friends are there to guide you. Try to assemble the 7 rectangular Tiles so that their backgrounds match the color pattern on the Challenge Card.

Remember, the Tiles are double sided so the solution might be on the other side!

NOTE: Tiles showing the same color on both squares can be placed in any direction.

Example:

Both positions are correct, even though only one is shown on the solution.

#### \* WINNING THE GAME

When you complete the challenge, you win! Check your work using the solution on the back of each card.

are trademarks of Blue Orange Editions, France. Game published and distributed under license by Blue Orange, 97 impasse Jean Lamour, 54700 Pont-à-Mousson, Franc Made in China. Designed in France.