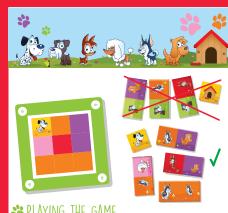

# ♣ PLAYING THE GAME

Take a green card, and make sure you are looking at the challenge side.

The card shows you where to place Boxer's square. Now, try to assemble the other 4 rectangular Tiles so that their backgrounds match the color pattern on the Challenge Card.

Remember, the Tiles are double sided so the solution might be on the other side!