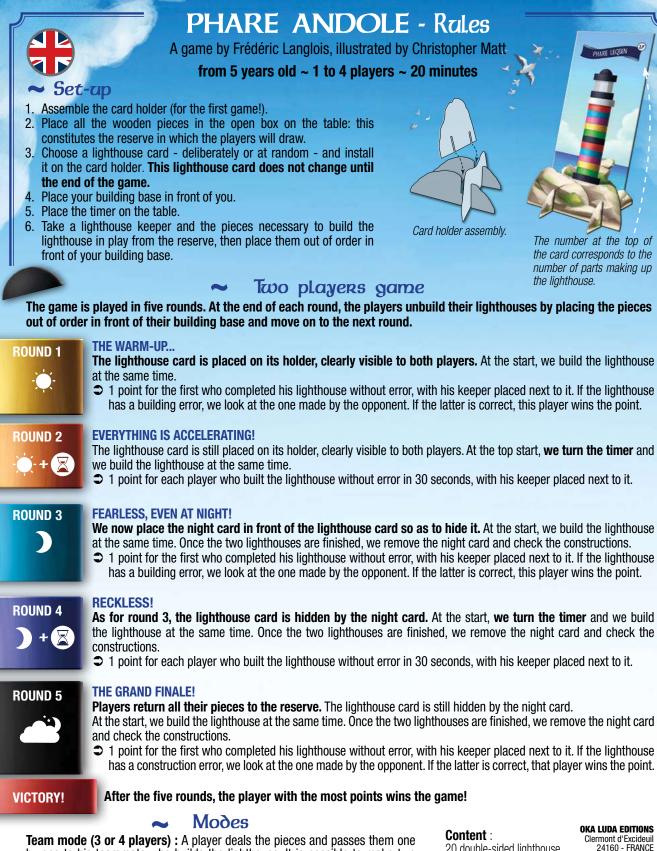

20 double-sided lighthouse cards, 1 night card, 1 card holder to assemble, 2 building bases punches, 92 wooden pieces, 1 timer of 30 seconds, 10 point punches, rules FR/ENG.

www.okaluda.fr

no